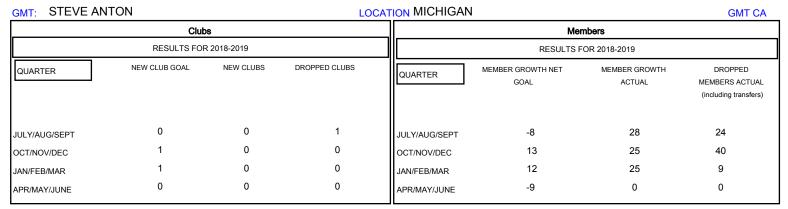

## District 11 A1

Results as of: 02/28/2019

| DROPPED CLUBS: 1  DROPPED MEMBERS |    | 18 CLUBS OF 36 ADDED 1 OR MORE<br>NEW MEMBERS | GENDER DIST  MALE  FEMALE  Women Percenta | TRIBUTION<br>520 (64.84%)<br>282 (35.16%)<br>ge Fiscal Year Goal: 25% |     |
|-----------------------------------|----|-----------------------------------------------|-------------------------------------------|-----------------------------------------------------------------------|-----|
| DECEASED                          | 14 | CLICK HERE FOR CUMULATIVE                     | TOTAL FAMILY UNIT MEMBERS                 |                                                                       | 163 |
| CLUB CANCELLED                    | 0  | MEMBERSHIP DATA                               | FAMILY MEMBERS PAYING HALF  DUES          |                                                                       | 00  |
| OTHER                             | 59 |                                               |                                           |                                                                       | 86  |
| TOTAL                             | 73 |                                               |                                           |                                                                       |     |