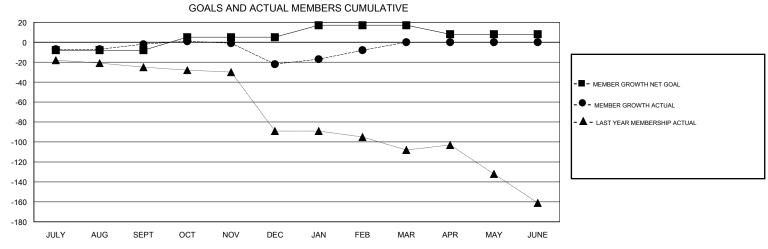

## District 11 A1

Results as of: 02/28/2019

| DROPPED CLUBS: 1  DROPPED MEMBERS |    | 18 CLUBS OF 36 ADDED 1 OR MORE<br>NEW MEMBERS | GENDER DIST  MALE  FEMALE  Women Percenta | TRIBUTION<br>520 (64.84%)<br>282 (35.16%)<br>ge Fiscal Year Goal: 25% |     |
|-----------------------------------|----|-----------------------------------------------|-------------------------------------------|-----------------------------------------------------------------------|-----|
| DECEASED                          | 14 | CLICK HERE FOR CUMULATIVE                     | TOTAL FAMILY UNIT MEMBERS                 |                                                                       | 163 |
| CLUB CANCELLED                    | 0  | MEMBERSHIP DATA                               | FAMILY MEMBERS PAYING HALF  DUES          |                                                                       | 00  |
| OTHER                             | 59 |                                               |                                           |                                                                       | 86  |
| TOTAL                             | 73 |                                               |                                           |                                                                       |     |